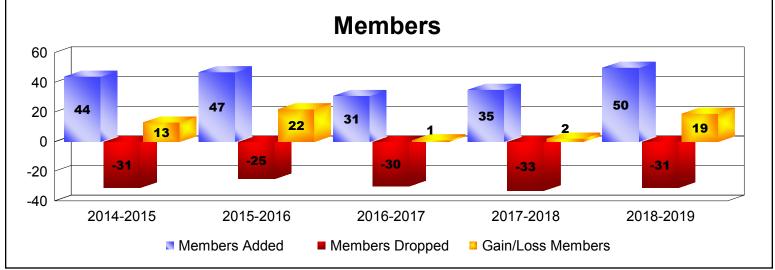

MBR0065 Page 5 of 6 10/3/2019 3:10:43PM

District 417 REUNION As of June 2019 Cumulative

| Year      | New<br>Clubs | Dropped<br>Clubs | Gain/<br>Loss<br>Clubs | New<br>Members | Charter<br>Members | Reinstate<br>Members | Transfer<br>Members | Total<br>Member<br>Added | Total<br>Members<br>Dropped | Gain/<br>Loss<br>Members |
|-----------|--------------|------------------|------------------------|----------------|--------------------|----------------------|---------------------|--------------------------|-----------------------------|--------------------------|
| 2014-2015 | 1            | 0                | 1                      | 20             | 24                 | 0                    | 0                   | 44                       | -31                         | 13                       |
| 2015-2016 | 1            | 0                | 1                      | 26             | 21                 | 0                    | 0                   | 47                       | -25                         | 22                       |
| 2016-2017 | 0            | 0                | 0                      | 26             | 3                  | 0                    | 2                   | 31                       | -30                         | 1                        |
| 2017-2018 | 0            | 0                | 0                      | 32             | 0                  | 0                    | 3                   | 35                       | -33                         | 2                        |
| 2018-2019 | 1            | 0                | 1                      | 23             | 24                 | 0                    | 3                   | 50                       | -31                         | 19                       |
| Average   | 1            | 0                | 1                      | 25             | 14                 | 0                    | 2                   | 41                       | -30                         | 11                       |