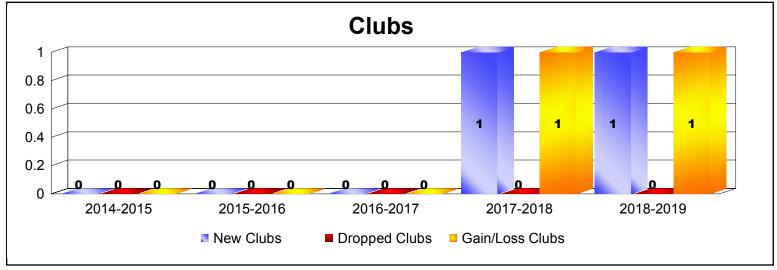

MBR0065 Page 1 of 6 10/3/2019 3:10:43PM

| Year      | New<br>Clubs | Dropped<br>Clubs | Gain/<br>Loss<br>Clubs | New<br>Members | Charter<br>Members | Reinstate<br>Members | Transfer<br>Members | Total<br>Member<br>Added | Total<br>Members<br>Dropped | Gain/<br>Loss<br>Members |
|-----------|--------------|------------------|------------------------|----------------|--------------------|----------------------|---------------------|--------------------------|-----------------------------|--------------------------|
| 2014-2015 | 0            | 0                | 0                      | 40             | 0                  | 1                    | 3                   | 44                       | -44                         | 0                        |
| 2015-2016 | 0            | 0                | 0                      | 59             | 0                  | 0                    | 1                   | 60                       | -49                         | 11                       |
| 2016-2017 | 0            | 0                | 0                      | 42             | 0                  | 0                    | 1                   | 43                       | -36                         | 7                        |
| 2017-2018 | 1            | 0                | 1                      | 56             | 22                 | 1                    | 0                   | 79                       | -45                         | 34                       |
| 2018-2019 | 1            | 0                | 1                      | 50             | 25                 | 1                    | 0                   | 76                       | -82                         | -6                       |
| Average   | 0            | 0                | 0                      | 49             | 9                  | 1                    | 1                   | 60                       | -51                         | 9                        |