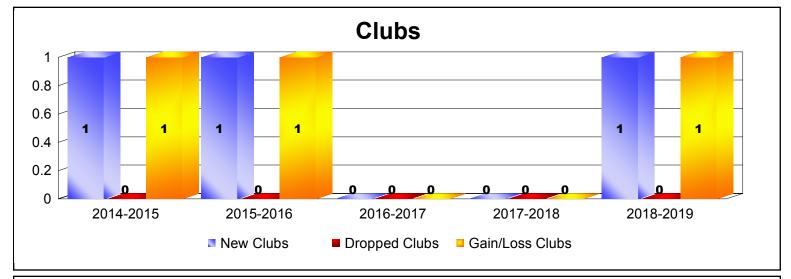

MBR0065 Page 4 of 6 10/3/2019 3:10:43PM

| Year      | New<br>Clubs | Dropped<br>Clubs | Gain/<br>Loss<br>Clubs | New<br>Members | Charter<br>Members | Reinstate<br>Members | Transfer<br>Members | Total<br>Member<br>Added | Total<br>Members<br>Dropped | Gain/<br>Loss<br>Members |
|-----------|--------------|------------------|------------------------|----------------|--------------------|----------------------|---------------------|--------------------------|-----------------------------|--------------------------|
| 2014-2015 | 3            | 0                | 3                      | 137            | 73                 | 2                    | 8                   | 220                      | -152                        | 68                       |
| 2015-2016 | 0            | 0                | 0                      | 122            | 0                  | 3                    | 6                   | 131                      | -147                        | -16                      |
| 2016-2017 | 3            | 0                | 3                      | 147            | 67                 | 6                    | 3                   | 223                      | -159                        | 64                       |
| 2017-2018 | 0            | 0                | 0                      | 140            | 5                  | 8                    | 4                   | 157                      | -116                        | 41                       |
| 2018-2019 | 2            | 0                | 2                      | 83             | 52                 | 3                    | 6                   | 144                      | -168                        | -24                      |
| Average   | 2            | 0                | 2                      | 126            | 39                 | 4                    | 5                   | 175                      | -148                        | 27                       |