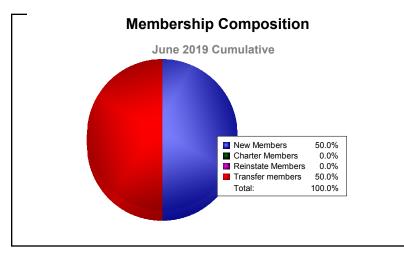

MBR0065 Page 5 of 6 10/3/2019 3:10:43PM

District 417 REUNION As of June 2019 Cumulative

| Year      | New<br>Clubs | Dropped<br>Clubs | Gain/<br>Loss<br>Clubs | New<br>Members | Charter<br>Members | Reinstate<br>Members | Transfer<br>Members | Total<br>Member<br>Added | Total<br>Members<br>Dropped | Gain/<br>Loss<br>Members |
|-----------|--------------|------------------|------------------------|----------------|--------------------|----------------------|---------------------|--------------------------|-----------------------------|--------------------------|
| 2014-2015 | 1            | 0                | 1                      | 20             | 24                 | 0                    | 0                   | 44                       | -31                         | 13                       |
| 2015-2016 | 1            | 0                | 1                      | 26             | 21                 | 0                    | 0                   | 47                       | -25                         | 22                       |
| 2016-2017 | 0            | 0                | 0                      | 26             | 3                  | 0                    | 2                   | 31                       | -30                         | 1                        |
| 2017-2018 | 0            | 0                | 0                      | 32             | 0                  | 0                    | 3                   | 35                       | -33                         | 2                        |
| 2018-2019 | 1            | 0                | 1                      | 23             | 24                 | 0                    | 3                   | 50                       | -31                         | 19                       |
| Average   | 1            | 0                | 1                      | 25             | 14                 | 0                    | 2                   | 41                       | -30                         | 11                       |