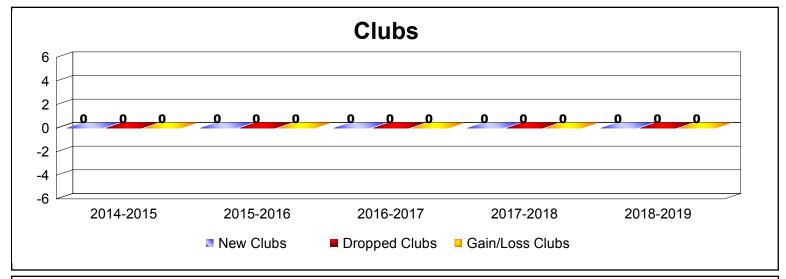

| Year      | New<br>Clubs | Dropped<br>Clubs | Gain/<br>Loss<br>Clubs | New<br>Members | Charter<br>Members | Reinstate<br>Members | Transfer<br>Members | Total<br>Member<br>Added | Total<br>Members<br>Dropped | Gain/<br>Loss<br>Members |
|-----------|--------------|------------------|------------------------|----------------|--------------------|----------------------|---------------------|--------------------------|-----------------------------|--------------------------|
| 2014-2015 | 0            | 0                | 0                      | 9              | 0                  | 1                    | 0                   | 10                       | -8                          | 2                        |
| 2015-2016 | 0            | 0                | 0                      | 6              | 0                  | 0                    | 0                   | 6                        | -2                          | 4                        |
| 2016-2017 | 0            | 0                | 0                      | 4              | 0                  | 0                    | 0                   | 4                        | -10                         | -6                       |
| 2017-2018 | 0            | 0                | 0                      | 3              | 0                  | 0                    | 0                   | 3                        | -6                          | -3                       |
| 2018-2019 | 0            | 0                | 0                      | 2              | 0                  | 0                    | 2                   | 4                        | -3                          | 1                        |
| Average   | 0            | 0                | 0                      | 5              | 0                  | 0                    | 0                   | 5                        | -6                          | 0                        |