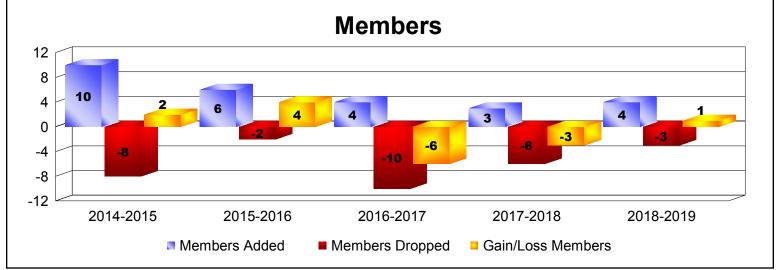

| Year      | New<br>Clubs | Dropped<br>Clubs | Gain/<br>Loss<br>Clubs | New<br>Members | Charter<br>Members | Reinstate<br>Members | Transfer<br>Members | Total<br>Member<br>Added | Total<br>Members<br>Dropped | Gain/<br>Loss<br>Members |
|-----------|--------------|------------------|------------------------|----------------|--------------------|----------------------|---------------------|--------------------------|-----------------------------|--------------------------|
| 2014-2015 | 0            | 0                | 0                      | 9              | 0                  | 1                    | 0                   | 10                       | -8                          | 2                        |
| 2015-2016 | 0            | 0                | 0                      | 6              | 0                  | 0                    | 0                   | 6                        | -2                          | 4                        |
| 2016-2017 | 0            | 0                | 0                      | 4              | 0                  | 0                    | 0                   | 4                        | -10                         | -6                       |
| 2017-2018 | 0            | 0                | 0                      | 3              | 0                  | 0                    | 0                   | 3                        | -6                          | -3                       |
| 2018-2019 | 0            | 0                | 0                      | 2              | 0                  | 0                    | 2                   | 4                        | -3                          | 1                        |
| Average   | 0            | 0                | 0                      | 5              | 0                  | 0                    | 0                   | 5                        | -6                          | 0                        |