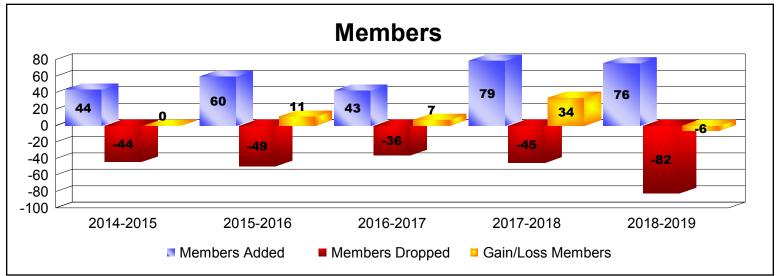

MBR0065 Page 1 of 6 10/3/2019 3:10:43PM

| Year      | New<br>Clubs | Dropped<br>Clubs | Gain/<br>Loss<br>Clubs | New<br>Members | Charter<br>Members | Reinstate<br>Members | Transfer<br>Members | Total<br>Member<br>Added | Total<br>Members<br>Dropped | Gain/<br>Loss<br>Members |
|-----------|--------------|------------------|------------------------|----------------|--------------------|----------------------|---------------------|--------------------------|-----------------------------|--------------------------|
| 2014-2015 | 0            | 0                | 0                      | 40             | 0                  | 1                    | 3                   | 44                       | -44                         | 0                        |
| 2015-2016 | 0            | 0                | 0                      | 59             | 0                  | 0                    | 1                   | 60                       | -49                         | 11                       |
| 2016-2017 | 0            | 0                | 0                      | 42             | 0                  | 0                    | 1                   | 43                       | -36                         | 7                        |
| 2017-2018 | 1            | 0                | 1                      | 56             | 22                 | 1                    | 0                   | 79                       | -45                         | 34                       |
| 2018-2019 | 1            | 0                | 1                      | 50             | 25                 | 1                    | 0                   | 76                       | -82                         | -6                       |
| Average   | 0            | 0                | 0                      | 49             | 9                  | 1                    | 1                   | 60                       | -51                         | 9                        |