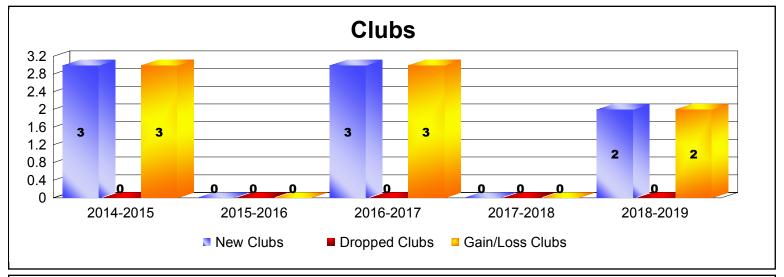

MBR0065 Page 4 of 6 10/3/2019 3:10:43PM

| Year      | New<br>Clubs | Dropped<br>Clubs | Gain/<br>Loss<br>Clubs | New<br>Members | Charter<br>Members | Reinstate<br>Members | Transfer<br>Members | Total<br>Member<br>Added | Total<br>Members<br>Dropped | Gain/<br>Loss<br>Members |
|-----------|--------------|------------------|------------------------|----------------|--------------------|----------------------|---------------------|--------------------------|-----------------------------|--------------------------|
| 2014-2015 | 3            | 0                | 3                      | 137            | 73                 | 2                    | 8                   | 220                      | -152                        | 68                       |
| 2015-2016 | 0            | 0                | 0                      | 122            | 0                  | 3                    | 6                   | 131                      | -147                        | -16                      |
| 2016-2017 | 3            | 0                | 3                      | 147            | 67                 | 6                    | 3                   | 223                      | -159                        | 64                       |
| 2017-2018 | 0            | 0                | 0                      | 140            | 5                  | 8                    | 4                   | 157                      | -116                        | 41                       |
| 2018-2019 | 2            | 0                | 2                      | 83             | 52                 | 3                    | 6                   | 144                      | -168                        | -24                      |
| Average   | 2            | 0                | 2                      | 126            | 39                 | 4                    | 5                   | 175                      | -148                        | 27                       |