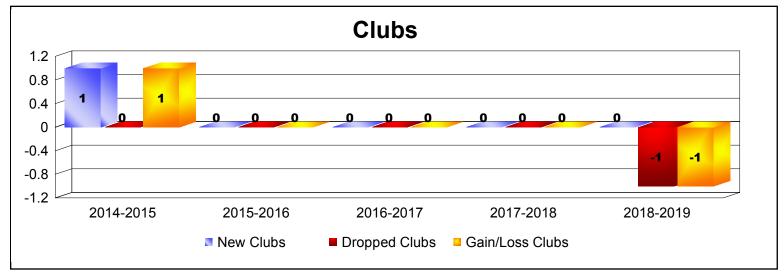

| Year      | New<br>Clubs | Dropped<br>Clubs | Gain/<br>Loss<br>Clubs | New<br>Members | Charter<br>Members | Reinstate<br>Members | Transfer<br>Members | Total<br>Member<br>Added | Total<br>Members<br>Dropped | Gain/<br>Loss<br>Members |
|-----------|--------------|------------------|------------------------|----------------|--------------------|----------------------|---------------------|--------------------------|-----------------------------|--------------------------|
| 2014-2015 | 1            | 0                | 1                      | 4              | 20                 | 5                    | 0                   | 29                       | -20                         | 9                        |
| 2015-2016 | 0            | 0                | 0                      | 18             | 0                  | 0                    | 0                   | 18                       | -6                          | 12                       |
| 2016-2017 | 0            | 0                | 0                      | 5              | 0                  | 1                    | 1                   | 7                        | -8                          | -1                       |
| 2017-2018 | 0            | 0                | 0                      | 11             | 0                  | 0                    | 0                   | 11                       | -8                          | 3                        |
| 2018-2019 | 0            | -1               | -1                     | 6              | 0                  | 0                    | 0                   | 6                        | -25                         | -19                      |
| Average   | 0            | 0                | 0                      | 9              | 4                  | 1                    | 0                   | 14                       | -13                         | 1                        |