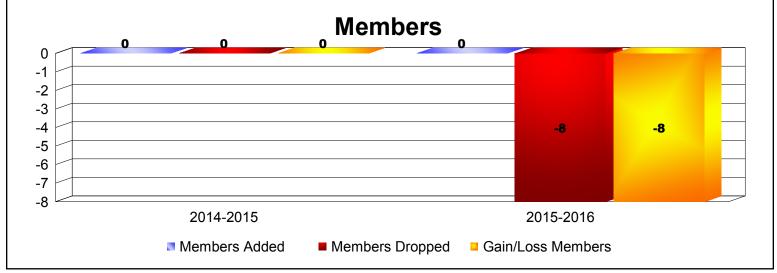

| Year      | New<br>Clubs | Dropped<br>Clubs | Gain/<br>Loss<br>Clubs | New<br>Members | Charter<br>Members | Reinstate<br>Members | Transfer<br>Members | Total<br>Member<br>Added | Total<br>Members<br>Dropped | Gain/<br>Loss<br>Members |
|-----------|--------------|------------------|------------------------|----------------|--------------------|----------------------|---------------------|--------------------------|-----------------------------|--------------------------|
| 2014-2015 | 0            | 0                | 0                      | 0              | 0                  | 0                    | 0                   | 0                        | 0                           | 0                        |
| 2015-2016 | 0            | -1               | -1                     | 0              | 0                  | 0                    | 0                   | 0                        | -8                          | -8                       |
| Average   | 0            | -1               | -1                     | 0              | 0                  | 0                    | 0                   | 0                        | -4                          | -4                       |