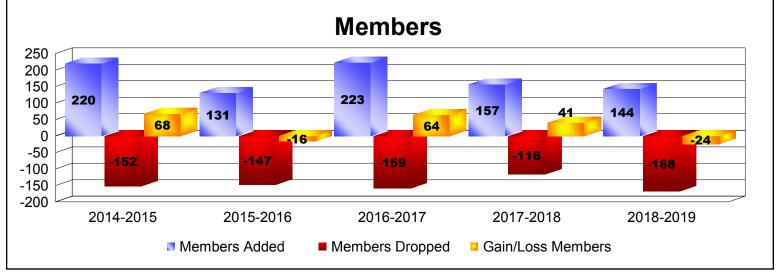

MBR0065 Page 4 of 6 10/3/2019 3:10:43PM

| Year      | New<br>Clubs | Dropped<br>Clubs | Gain/<br>Loss<br>Clubs | New<br>Members | Charter<br>Members | Reinstate<br>Members | Transfer<br>Members | Total<br>Member<br>Added | Total<br>Members<br>Dropped | Gain/<br>Loss<br>Members |
|-----------|--------------|------------------|------------------------|----------------|--------------------|----------------------|---------------------|--------------------------|-----------------------------|--------------------------|
| 2014-2015 | 3            | 0                | 3                      | 137            | 73                 | 2                    | 8                   | 220                      | -152                        | 68                       |
| 2015-2016 | 0            | 0                | 0                      | 122            | 0                  | 3                    | 6                   | 131                      | -147                        | -16                      |
| 2016-2017 | 3            | 0                | 3                      | 147            | 67                 | 6                    | 3                   | 223                      | -159                        | 64                       |
| 2017-2018 | 0            | 0                | 0                      | 140            | 5                  | 8                    | 4                   | 157                      | -116                        | 41                       |
| 2018-2019 | 2            | 0                | 2                      | 83             | 52                 | 3                    | 6                   | 144                      | -168                        | -24                      |
| Average   | 2            | 0                | 2                      | 126            | 39                 | 4                    | 5                   | 175                      | -148                        | 27                       |