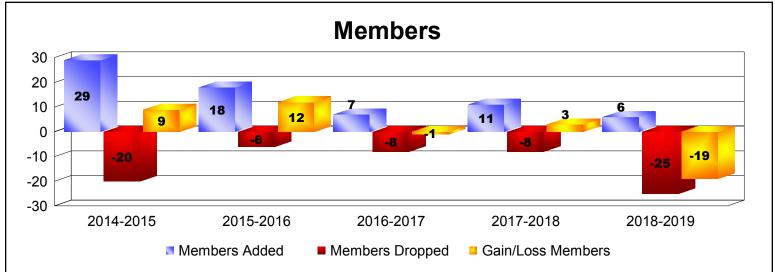

| Year      | New<br>Clubs | Dropped<br>Clubs | Gain/<br>Loss<br>Clubs | New<br>Members | Charter<br>Members | Reinstate<br>Members | Transfer<br>Members | Total<br>Member<br>Added | Total<br>Members<br>Dropped | Gain/<br>Loss<br>Members |
|-----------|--------------|------------------|------------------------|----------------|--------------------|----------------------|---------------------|--------------------------|-----------------------------|--------------------------|
| 2014-2015 | 1            | 0                | 1                      | 4              | 20                 | 5                    | 0                   | 29                       | -20                         | 9                        |
| 2015-2016 | 0            | 0                | 0                      | 18             | 0                  | 0                    | 0                   | 18                       | -6                          | 12                       |
| 2016-2017 | 0            | 0                | 0                      | 5              | 0                  | 1                    | 1                   | 7                        | -8                          | -1                       |
| 2017-2018 | 0            | 0                | 0                      | 11             | 0                  | 0                    | 0                   | 11                       | -8                          | 3                        |
| 2018-2019 | 0            | -1               | -1                     | 6              | 0                  | 0                    | 0                   | 6                        | -25                         | -19                      |
| Average   | 0            | 0                | 0                      | 9              | 4                  | 1                    | 0                   | 14                       | -13                         | 1                        |