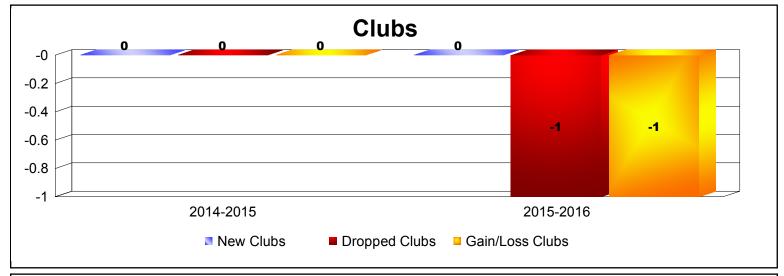

| Year      | New<br>Clubs | Dropped<br>Clubs | Gain/<br>Loss<br>Clubs | New<br>Members | Charter<br>Members | Reinstate<br>Members | Transfer<br>Members | Total<br>Member<br>Added | Total<br>Members<br>Dropped | Gain/<br>Loss<br>Members |
|-----------|--------------|------------------|------------------------|----------------|--------------------|----------------------|---------------------|--------------------------|-----------------------------|--------------------------|
| 2014-2015 | 0            | 0                | 0                      | 0              | 0                  | 0                    | 0                   | 0                        | 0                           | 0                        |
| 2015-2016 | 0            | -1               | -1                     | 0              | 0                  | 0                    | 0                   | 0                        | -8                          | -8                       |
| Average   | 0            | -1               | -1                     | 0              | 0                  | 0                    | 0                   | 0                        | -4                          | -4                       |